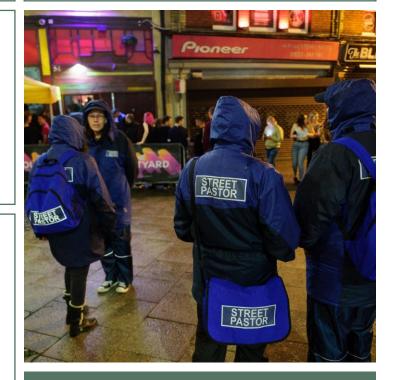

#### **Past Exam Questions**

Spec 1: Give two examples of the work of the Church in the local community. (2)

Spec 1: Explain two ways in which Christian street pastors carry out their Christian duty. (5)

2019: Explain two contrasting examples of the work of the Church in the local community. (4)

**2021**: Explain two contrasting ways that Christians can support food banks in the local community. (4)

#### The Trussel Trust is...

The Trussell Trust is a charity that works to end the need for food banks in the United Kingdom

# The Oasis Project is...

A charity focused on helping women, children and families, including fathers in cases of domestic violence, abuse or addiction.

## **Possible Questions**

# **Additional detail**



What do Street Pastors do?